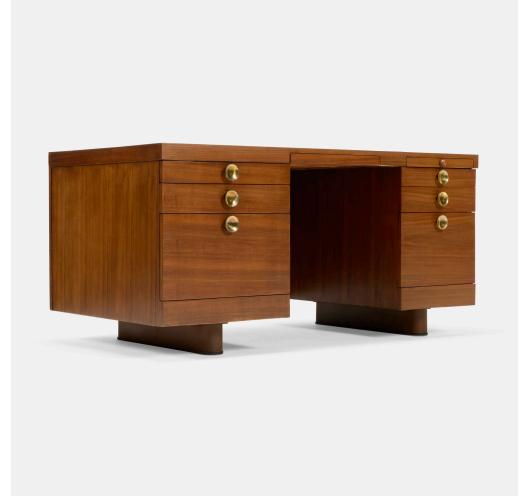

# GILBERT ROHDE Executive Office Group desk

Herman Miller | USA, 1942 | teak, brass-plated steel, vinyl 29 h  $\times$  60 w  $\times$  32<sup>3</sup>/<sub>4</sub> d in (74  $\times$  152  $\times$  83 cm)

Desk features six drawers and two sliding trays with dividers. Metal manufacturer's label to interior drawer 'Herman Miller Furniture Co. Zeeland Mich. Original Rohde Design Gilbert Rohde Designer'.

Literature: Gilbert Rohde: Modern Design for Modern Living, Ross, pg. 225 illustrates similar design