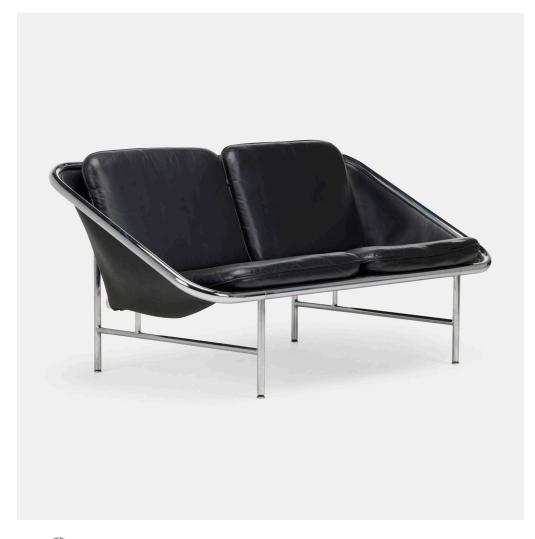

### GEORGE NELSON & ASSOCIATES

Sling settee, model 6381

Herman Miller | USA, 1963 | leather upholstery, chrome-plated steel 29½ h  $\times$  62 w  $\times$  32½ d in (74  $\times$  157  $\times$  83 cm)

**Provenance:** Private Collection, White Plains, NY | Acquired from the previous in the 1980s by the present owner

Literature: George Nelson: Architect, Writer, Designer, Teacher, von Vegesack and Eisenbrand, pg. 268

Estimate: \$1,500-2,000

Result: \$2,268