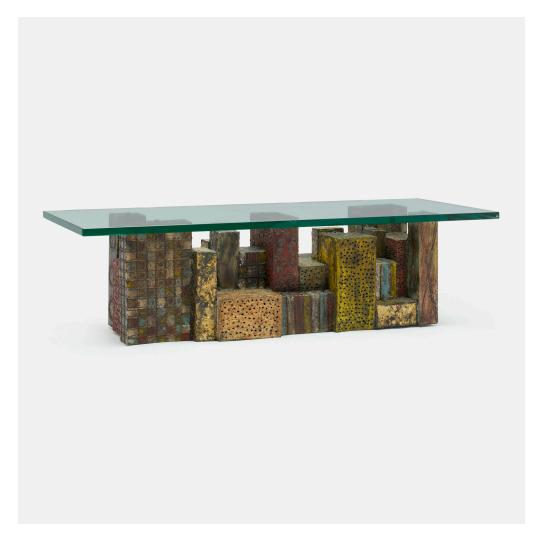

### PAUL EVANS

Coffee table

Paul Evans Studio for Directional | USA, c. 1974 | welded and patinated steel, colored pigments, glass  $16\frac{1}{2}$  h × 60 w × 24 d in (42 × 152 × 61 cm)

Provenance: Private Collection

**Literature:** Paul Evans Designer & Sculptor, Head, pg. 91 illustrates variation Directional, manufacturer's catalog, unpaginated illustrates variation

oatarog, unpagmatou muotratoo variati

Estimate: \$10,000-15,000