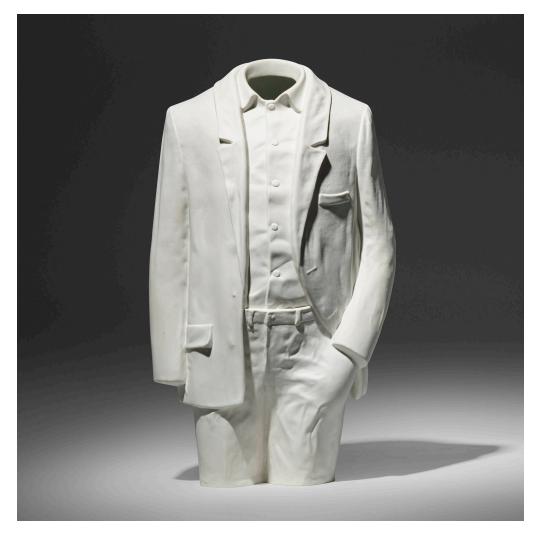

## ERWIN WURM ONKEL, variation 10

porcelain and glazed bisque 18% h × 10% w × 6% d in (48 × 27 × 17 cm)

Stamped signature and manufacturer's mark to underside 'KPM E Wurm'. This work is number 10 from the variable edition produced in collaboration with Königliche Porzellan-Manufaktur (KPM), Berlin. Sold with original packaging.

Provenance: Important Private Collection

Estimate: \$5,000-7,000

Result: \$10,710