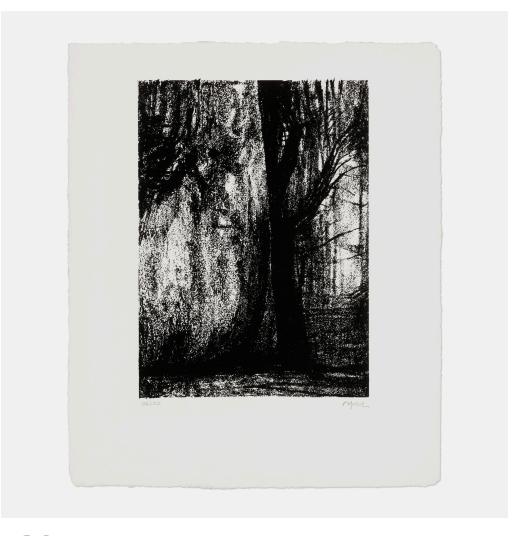

#### **HENRY MOORE**

The Forest

lithograph

image: 11% h × 8% w in (29 × 21 cm) sheet: 15% h × 13% w in (40 × 34 cm)

Signed and numbered to lower edge '32/150 Moore'. This work is number 32 from the edition of 150 printed by J.E. Wolfensberger, Zürich and published by Petersburg Press, Ltd., London.

Literature: Cramer 262

An example of this work is in the permanent collection of <u>Tate Britian</u>, <u>London</u>.

Estimate: \$400-600 Result: \$1,512