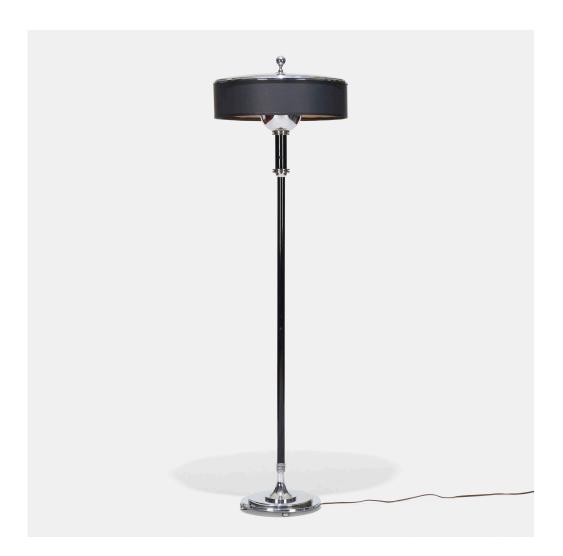

## GILBERT ROHDE Floor lamp

Herman Miller | USA, 1933 | aluminum, enameled aluminum, paper shade, enameled brass, chrome-plated brass

 $58\frac{3}{4}$  h ×  $17\frac{1}{2}$  dia in (149 × 44 cm)

This design was included in the Design for Living House at the Chicago World's Fair in 1933.

**Literature:** 15 Herman Miller Project That Have Changed Our Way of Living, Phaidon, pg. 35 Depression Modern: The Thirties Style in America, Greif, pg. 158

Estimate: \$1,500-2,000 Result: \$1,500