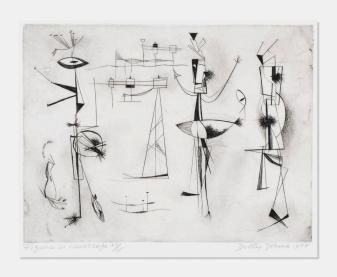

### DOROTHY DEHNER

Figures in Landscape

etching on wove paper

 $9 \text{ h} \times 11\% \text{ w in } (23 \times 30 \text{ cm})$ 

Signed, titled, numbered and dated to lower edge 'Figures in Landscape 25/35 Dorothy Dehner 1958'. This work is number 25 from the edition of 35.

Provenance: Louise Hallett Gallery, London | Goldberg Family Collection

Literature: Teller 25

Examples from this edition reside in several museum collections including <u>The Metropolitan Museum of Art.</u> <u>New York.</u>