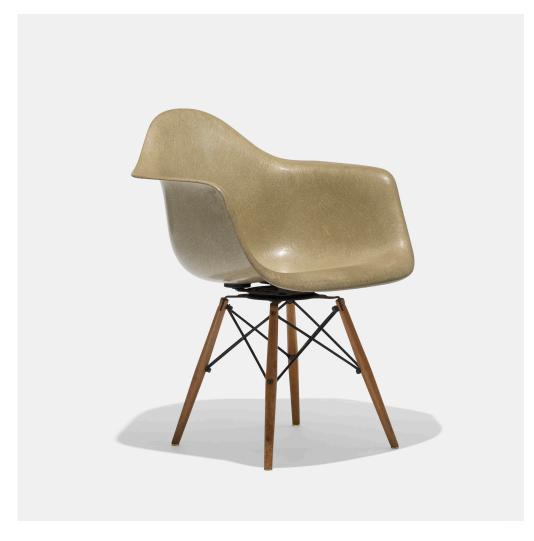

# CHARLES AND RAY EAMES PAW

Herman Miller/Zenith Plastics | USA, 1950 | molded fiberglass with rope edge, beech, enameled steel 30% h × 24% w × 23% d in ( $78 \times 63 \times 59$  cm)

Signed with applied manufacturer's label to underside: [Herman Miller Furniture Company Zeeland, Michigan Designed by Charles Eames Zenith Plastic Co].

**Literature:** Eames Design: The Work of the Office of Charles and Ray Eames, Neuhart, Neuhart and Eames, ppg. 139-140 The Herman Miller Collection, manufacturer's catalog, 1952, pg. 95

Estimate: \$1,500-2,000