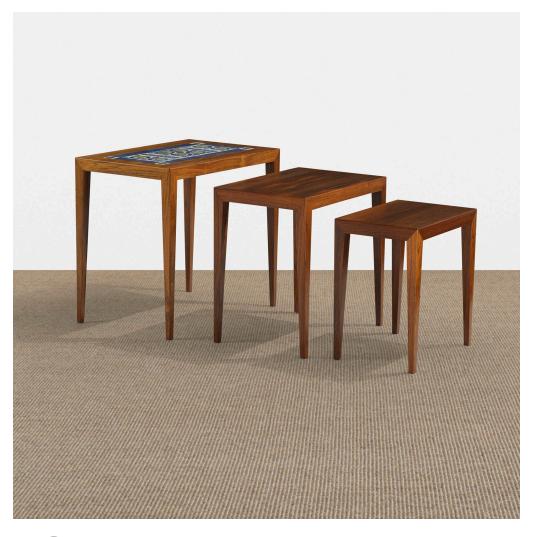

## SEVERIN HANSEN JR. AND NILS THORSSON nesting tables, set of three

Haslev Møbelsnedkeri A/S | Denmark, c. 1960 | rosewood, glazed ceramic 20½ h × 22½ w × 14½ d in (51 × 57 × 37 cm)

The tiles on these tables were manufactured by Royal Copenhagen. Signed with branded manufacturer's mark to underside of largest example: [Baca Fra Den Korngelige Porcelainsfabrik] with applied manufacturer's label and Danish control to underside.