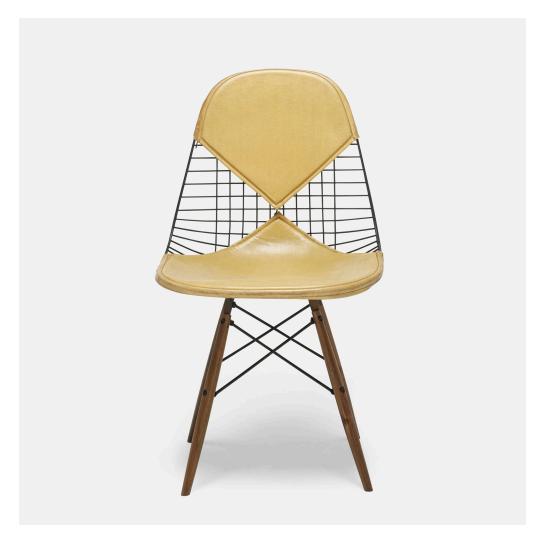

### CHARLES AND RAY EAMES DKW

Herman Miller | USA, 1951 | enameled steel, vinyl, walnut  $33\frac{1}{2}$  h ×  $18\frac{3}{4}$  w × 20 d in ( $85 \times 48 \times 51$  cm)

Signed with applied paper manufacturer's label to underside: [Made by Herman Miller Inc].