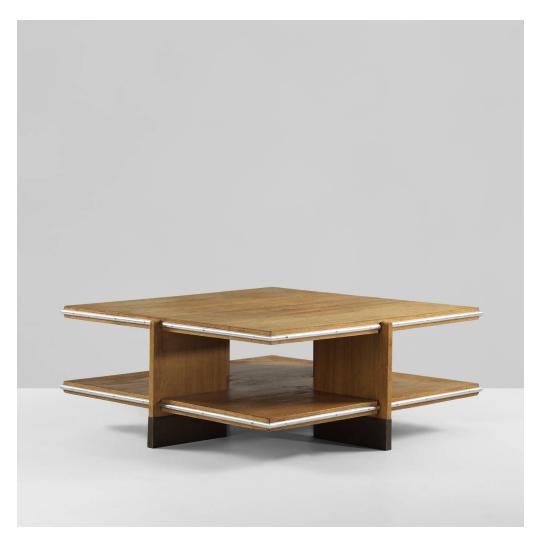

## FRANK LLOYD WRIGHT coffee table from Price Tower, Bartlesville, Oklahoma

USA, 1956 | bleached mahogany, copper, aluminum 15 h × 38½ w × 38½ d in (38 × 98 × 98 cm)

Price Tower of Bartlesville, Oklahoma is the only built skyscraper by architect Frank Lloyd Wright. The Price Tower, completed in 1956, was commissioned by Harold Charles Price, Sr. This lot comes from the interior and has remained in the family collection until now.

Provenance: Harold Charles Price, Sr., Oklahoma | Thence by descent

Literature: Frank Lloyd Wright: Interiors and Furniture, Heinz, pg. 212

Estimate: \$5,000-7,000 Result: \$25,000