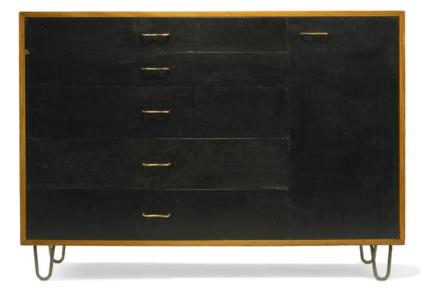

# GEORGE NELSON & ASSOCIATES cabinet, model 4935

Herman Miller | USA, 1948/1952 | birch, lacquered wood, aluminum  $39\frac{1}{2}$  h × 56¼ w × 20 d in (100 × 143 × 51 cm)

Cabinet features four drawers and one door concealing two adjustable shelves.