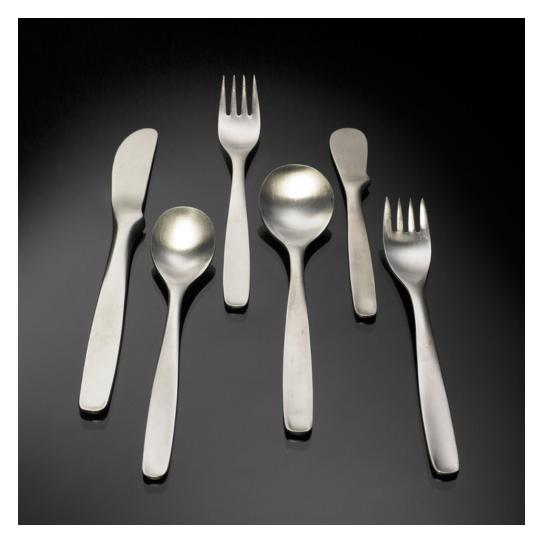

## RUSSEL WRIGHT

Pinch flatware

Hull | USA, 1950 | stainless steel

This early set is from the first two years of production, made by Hull in the United States. Complete six-piece serving for eight with four additional small spoons; fifty-two pieces total. Signed with molded manufacturer's mark to each element: [Hull Stainless Russel Wright].

Literature: Collector's Encyclopedia of Russel Wright, Kerr, ppg. 206-208

Estimate: \$3,000-5,000

Result: \$4,063