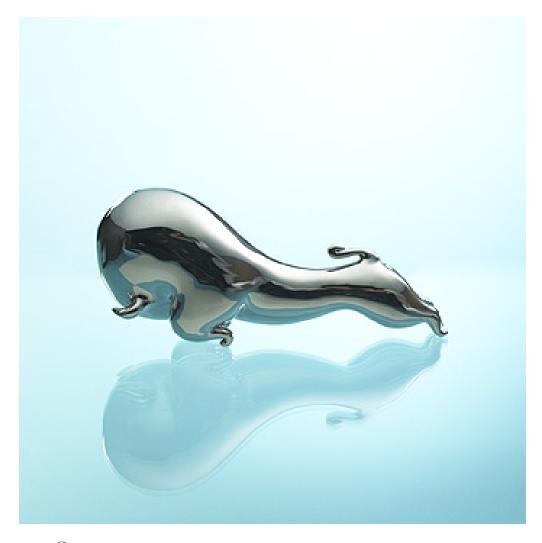

## RUSSEL WRIGHT

Rodeo bookend

Russel Wright, Inc. | USA, c. 1930 | chrome-plated metal 3% h × 8 w × 2% d in (10 × 20 × 6 cm)

Inspired by Wright's work in theater design, the Circus Series of fantastical creatures grew out of papier-mache props Wright created for the stage. Cast in metal beginning in 1928 they mark Wright's first foray into decorative arts. This rare sculptural bookend is one of only four known examples.