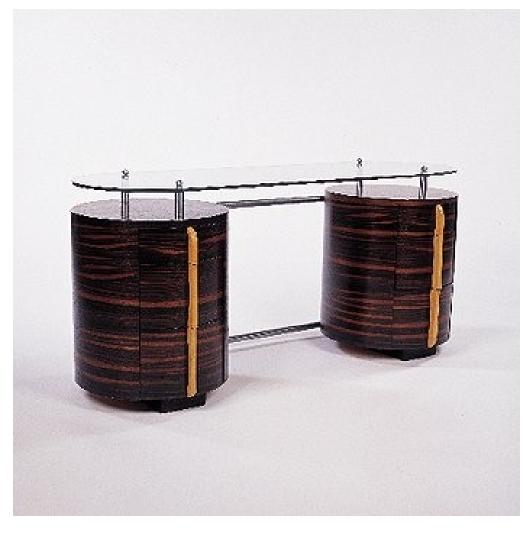

## **GILBERT ROHDE**

dressing table

Herman Miller | USA, 1934 | Macassar ebony, maple, chrome-plated steel, glass 26 h  $\times$  56 w  $\times$  21 d in (66  $\times$  142  $\times$  53 cm)

A fine example of American Art Deco, featuring two cylindrical cabinets in Macassar ebony veneer with three drawers with quilted maple handles beneath a suspended glass top. The cabinet is signed with a factory label.